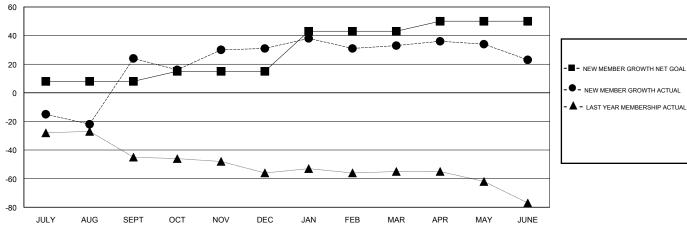

## GOALS AND ACTUAL MEMBERS CUMULATIVE

| JULY             | AUG SEP  | 1 001 | NOV     | DEC                                           | JAN      | FEB            | IVIAR                      | APR                                    | MAY JUNE     | i                         |              |  |
|------------------|----------|-------|---------|-----------------------------------------------|----------|----------------|----------------------------|----------------------------------------|--------------|---------------------------|--------------|--|
| DROPPED CLUBS: 0 |          |       |         | 22 CLUBS OF 30 ADDED 1 OR MORE<br>NEW MEMBERS |          |                |                            | GENDER DISTRIBUTION  MALE 550 (65.55%) |              |                           |              |  |
| DROPPED MEMBI    | <u> </u> |       |         |                                               |          |                |                            |                                        | FEMALE       |                           | 289 (34.45%) |  |
| DECEASED         |          | 2     | 24      | CLICK HER                                     | E FOR CU | FOR CUMULATIVE |                            |                                        | TOTAL FAMILY | TOTAL FAMILY UNIT MEMBERS |              |  |
| OTHER            |          | 7     | 0<br>76 | MEMBERSHIP DATA                               |          |                | FAMILY MEMBERS PAYING HALF |                                        |              | 76                        |              |  |
| TOTAL            |          | 10    | 00      |                                               |          |                |                            |                                        |              |                           |              |  |