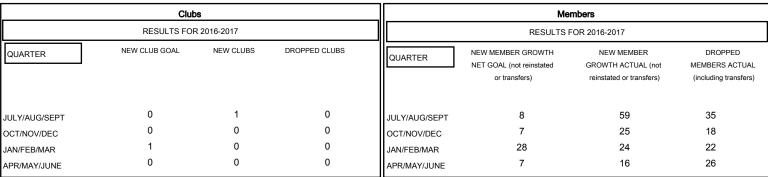

## GOALS AND ACTUAL MEMBERS CUMULATIVE

| JULY             | AUG SEP  | 1 001 | NOV     | DEC                                           | JAN      | FEB            | IVIAR                      | APR                                    | MAY JUNE     | i                         |              |  |
|------------------|----------|-------|---------|-----------------------------------------------|----------|----------------|----------------------------|----------------------------------------|--------------|---------------------------|--------------|--|
| DROPPED CLUBS: 0 |          |       |         | 22 CLUBS OF 30 ADDED 1 OR MORE<br>NEW MEMBERS |          |                |                            | GENDER DISTRIBUTION  MALE 550 (65.55%) |              |                           |              |  |
| DROPPED MEMBI    | <u> </u> |       |         |                                               |          |                |                            |                                        | FEMALE       |                           | 289 (34.45%) |  |
| DECEASED         |          | 2     | 24      | CLICK HER                                     | E FOR CU | FOR CUMULATIVE |                            |                                        | TOTAL FAMILY | TOTAL FAMILY UNIT MEMBERS |              |  |
| OTHER            |          | 7     | 0<br>76 | MEMBERSHIP DATA                               |          |                | FAMILY MEMBERS PAYING HALF |                                        |              | 76                        |              |  |
| TOTAL            |          | 10    | 00      |                                               |          |                |                            |                                        |              |                           |              |  |